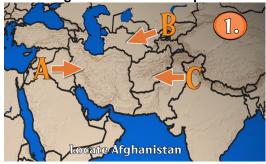

## **QUIZ QUESTIONS**

1. Locate Afghanistan on the map.

- 2. The 2021 target date for U.S. troops to leave Afghanistan is ...
  - A. July 4
  - B. September 11
  - C. November 11
- 3. The country with nearly as many COVID cases as the United States is ...
  - A. India
  - B. Iraq
  - C. Russia
- 4. True or False?