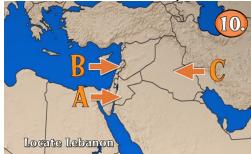

- 3. The country with nearly as many COVID cases as the United States is ...
  - A. India
  - B. Iraq
  - C. Russia
- 4. True or False?

Countries are trying to help by donating vaccines.

- 5. The first U.S. astronaut in space was ...
  - A. Alan Shepard
  - B. Neil Armstrong
  - C. Michael Collins

- 6. The U.S. rail service celebrating 50 years is ...
  - A. Union Pacific
  - B. Norfolk Southern
  - C. Amtrak
- 7. The Mayflower Autonomous Ship will attempt to cross the ...
  - A. Pacific Ocean
  - B. Atlantic Ocean
  - C. English Channel
- 8. The bugs getting ready to emerge after 17 years are ...
  - A. grasshoppers
  - B. garden spiders
  - C. cicadas
- 9. The giraffes were located on a sinking island in ...
  - A. Kenya
  - B. Cameroon
  - C. Nigeria

10. Locate Lebanon on the map.



## **OPINION QUESTION**

How would you evaluate News Quiz? Why?



# News Quiz #3632 - May 13, 2021

#### Terms used in this week's News Quiz:

National Teacher of the Year

Juliana Urtubey Booker Elementary Las Vegas, Nevada

Operation Enduring Freedom

Afghanistan

September 11, 2001

Asia Pakistan

Kabul, Afghanistan U.S. Congress President Joe Biden

COVID-19 pandemic virus

India Africa Russia milestone

NASA or National Aeronautics and Space

Administration Alan Shepard Freedom 7

International Space Station

Amtrak

Philadelphia, Pennsylvania

infrastructure

Mayflower Autonomous Ship

autonomous Atlantic Ocean

pollution aquatic

entomologist

cicada
Brood X
predator
Georgia
Tennessee
Kentucky
Kenya

Longicharo Island

Lebanon Syria Israel

Mediterranean Sea Beirut, Lebanon Baalb