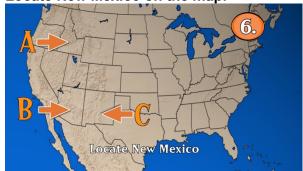

6. Locate New Mexico on the map.

- 7. Thousands of forest elephants have been counted in ...
  - A. Kenya
  - B. Gabon
  - C. Ghana
- 8. The festival returning to Guadalajara includes ...
  - A. horses
  - B. sombreros
  - C. puppets
- 9. The boots are made with ...
  - A. felt
  - B. leather
  - C. plastic
- 10. The migrating, red creatures are ...
  - A. scorpions
  - B. crabs
  - C. spiders