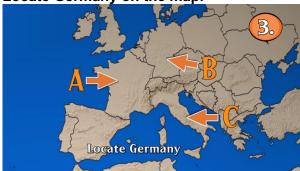

3. Locate Germany on the map.

- 4. The markets are taking extra precautions due to ...
  - A. robberies
  - B. supply shortages
  - C. COVID-19
- 5. The DoorDash technology is helping make deliveries from ...
  - A. food banks
  - B. clothing stores
  - C. medical services